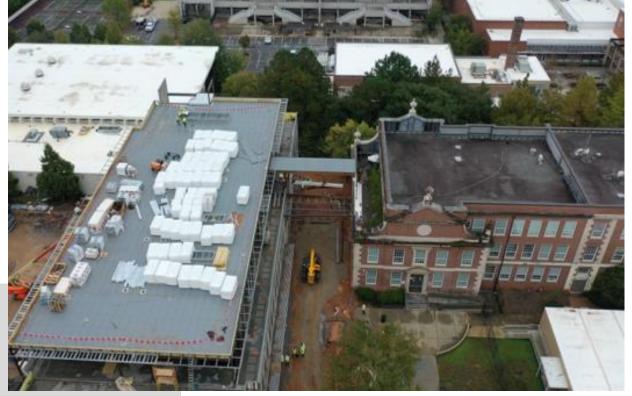

#### **New Addition Progress**

**New Addition Progress** 

Roofing Material Staged at New Addition

Final Topping Out Beam Being Set at New Addition Bridge

Topping Out Beam Being Placed

**New Addition Bridge Progress** 

#### THIS WEEK

- MEP overhead on First Floor of new addition.
- MEP overhead on Second floor of new addition.
- MEP overhead on Third floor of new addition.
- Continue CMU install Third Floor of new addition.
- Continue Fire Sprinkler Second Floor.
- Steel Erection for Bridge Connection with Charles Allen Building.
- Plumbing Rough-in third and fourth floor.
- Continued exterior metal framing.
- Installing Wood on Framing roof parapets.
- Staged all Roofing Materials
- Steel Topping Out 10/28.
- Began Pan Stair Install for Stair One
- Interior Metal Framing 2<sup>nd</sup> Floor