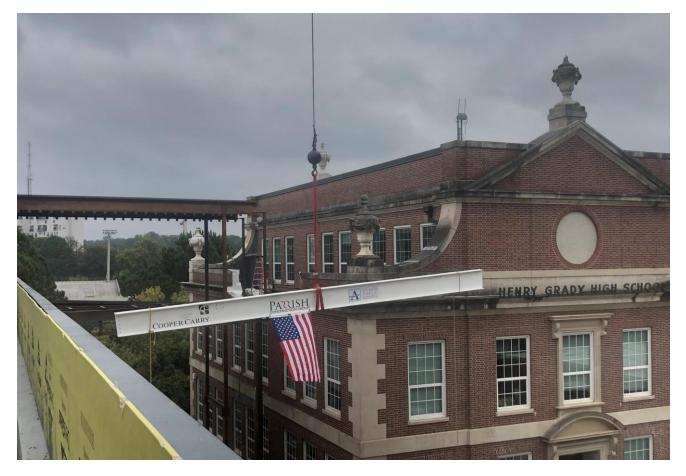

#### **New Addition Progress**

**New Addition Progress** 

Roofing Material Staged at New Addition

Final Topping Out Beam Being Set at New Addition Bridge

Topping Out Beam Being Placed

**New Addition Bridge Progress** 

#### THIS WEEK

- MEP overhead on First Floor of new addition.
- MEP overhead on Second floor of new addition.
- MEP overhead on Third floor of new addition.
- Continue CMU install Third Floor of new addition.
- Continue Fire Sprinkler Second Floor.
- Steel Erection for Bridge Connection with Charles Allen Building.
- Plumbing Rough-in third and fourth floor.
- Continued exterior metal framing.
- Installing Wood on Framing roof parapets.
- Staged all Roofing Materials
- Steel Topping Out 10/28.
- Began Pan Stair Install for Stair One
- Interior Metal Framing 2<sup>nd</sup> Floor