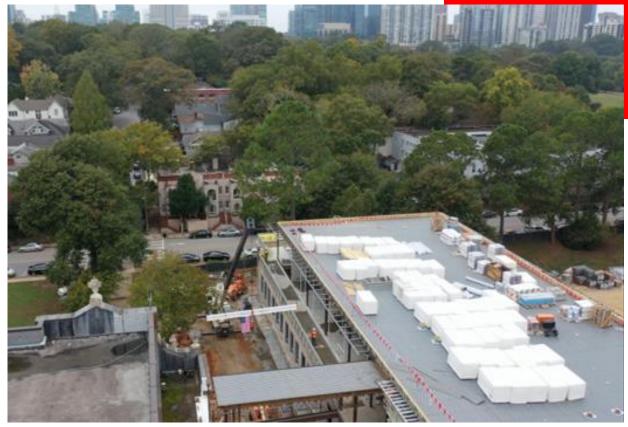

#### **New Addition Progress**

**New Addition Progress** 

Roofing Material Staged at New Addition

Final Topping Out Beam Being Set at New Addition Bridge

Topping Out Beam Being Placed

**New Addition Bridge Progress** 

#### THIS WEEK

- MEP overhead on First Floor of new addition.
- MEP overhead on Second floor of new addition.
- MEP overhead on Third floor of new addition.
- Continue CMU install Third Floor of new addition.
- Continue Fire Sprinkler Second Floor.
- Steel Erection for Bridge Connection with Charles Allen Building.
- Plumbing Rough-in third and fourth floor.
- Continued exterior metal framing.
- Installing Wood on Framing roof parapets.
- Staged all Roofing Materials
- Steel Topping Out 10/28.
- Began Pan Stair Install for Stair One
- Interior Metal Framing 2<sup>nd</sup> Floor