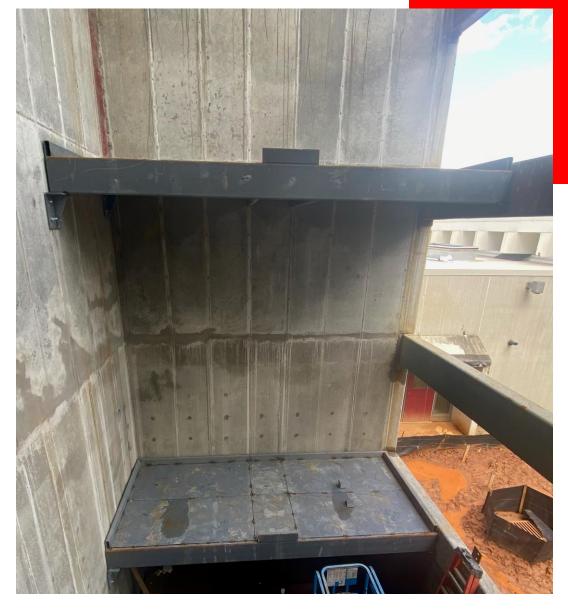

#### **New Addition Progress**

**New Addition Progress** 

Roofing Material Staged at New Addition

Final Topping Out Beam Being Set at New Addition Bridge

Topping Out Beam Being Placed

**New Addition Bridge Progress** 