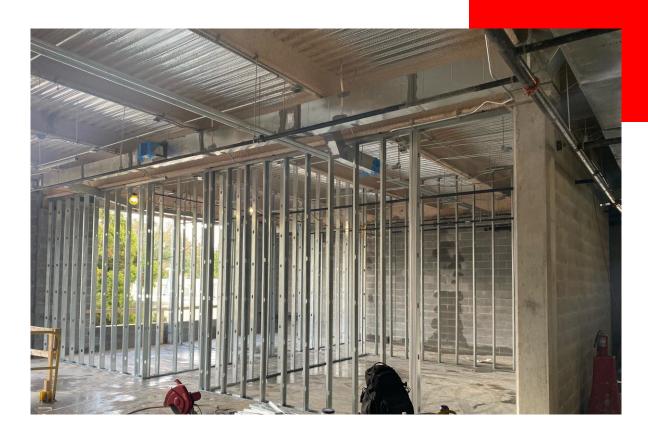

MEP Overhead Progress Media Center High Ceiling

2<sup>nd</sup> Floor Interior Metal Stud Framing Progress

Plywood Parapet Framing Completed For New TPO Roof at New Addition

Stair 1 Progress