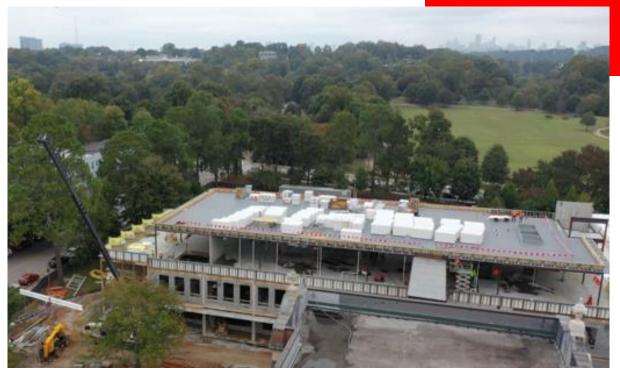

#### **New Addition Progress**

**New Addition Progress** 

Roofing Material Staged at New Addition

Final Topping Out Beam Being Set at New Addition Bridge

Topping Out Beam Being Placed

**New Addition Bridge Progress** 