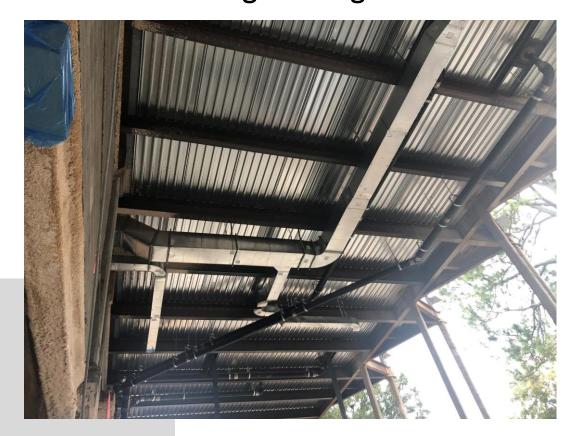

MEP Overhead Progress Media Center High Ceiling

2<sup>nd</sup> Floor Interior Metal Stud Framing Progress

Plywood Parapet Framing Completed For New TPO Roof at New Addition

Stair 1 Progress