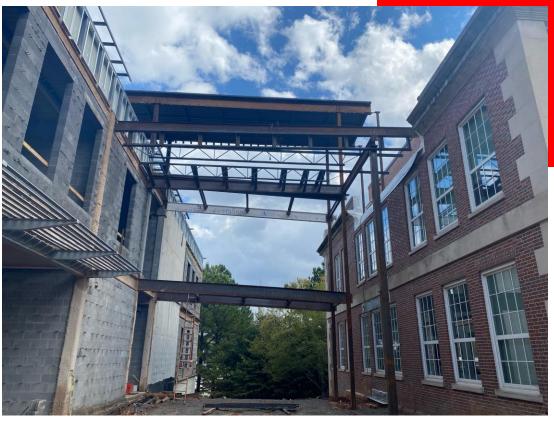

#### **New Addition Progress**

**New Addition Progress** 

Roofing Material Staged at New Addition

Final Topping Out Beam Being Set at New Addition Bridge

Topping Out Beam Being Placed

**New Addition Bridge Progress** 

#### THIS WEEK

- MEP overhead on First Floor of new addition.
- MEP overhead on Second floor of new addition.
- MEP overhead on Third floor of new addition.
- Continue CMU install Third Floor of new addition.
- Continue Fire Sprinkler Second Floor.
- Steel Erection for Bridge Connection with Charles Allen Building.
- Plumbing Rough-in third and fourth floor.
- Continued exterior metal framing.
- Installing Wood on Framing roof parapets.
- Staged all Roofing Materials
- Steel Topping Out 10/28.
- Began Pan Stair Install for Stair One
- Interior Metal Framing 2<sup>nd</sup> Floor

#### **NEXT WEEK - 11.02.2020 - 11.06.2020**

- Continue CMU walls on the third floor of the new addition.
- Continue MEP overhead and rough-in on First, Second,
   Third, and Fourth floors of the new addition.
- Complete steel Erection for Bridge Connection with Charles Allen Building.
- Brick Install SE Corner.
- Continue interior and exterior metal framing.
- Begin TPO Roofing at new addition.
- Continue Pan Stair Install