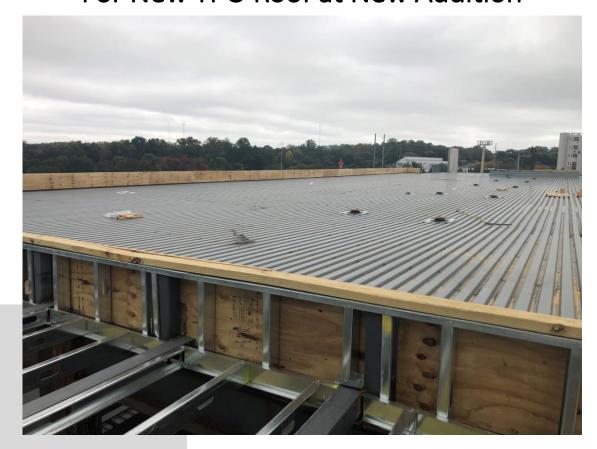

MEP Overhead Progress Media Center High Ceiling

2<sup>nd</sup> Floor Interior Metal Stud Framing Progress

Plywood Parapet Framing Completed For New TPO Roof at New Addition

Stair 1 Progress